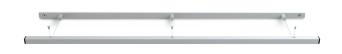

#### E. Valance Perimeter Rail System™

- Designed for category level signage
- Available with mounting plates or "floating"