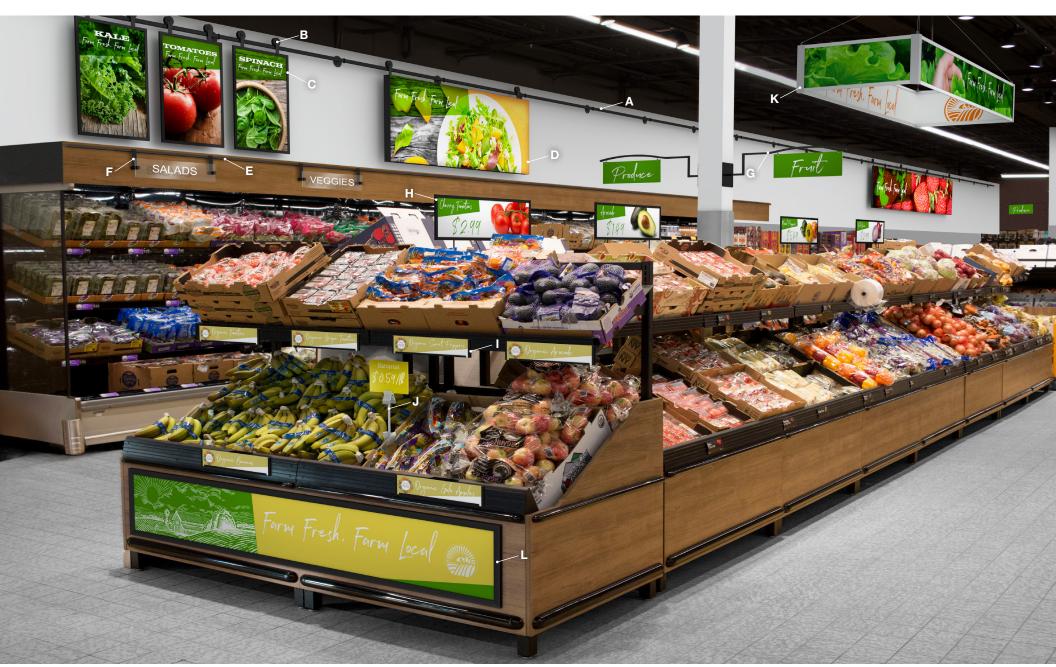

#### A. Hang-On Perimeter Rails™

- Different shapes, sizes, finishes and mounts available
- Hang a wide range of frames and graphics

#### **B.** Perimeter Rail Hangers

- Customize to suit your needs
- Pre-installed on frames or a la carte

### C. Drop-In Graphic frames

- Rail hangers pre-installed
- Top or side load for 3/16" or 1/4" graphics

#### D. Charisma SEG/LED fabric frames

- Attractive fabric, ideal for larger sizes
- LED lighting (optional)

#### E. Valance Perimeter Rail System™

- Designed for category level signage
- Available with mounting plates or "floating"

#### F. Valance Rail Hangers

- Designed to suit your needs
- Attaches graphics to Valance Perimeter Rail™

#### G. Stellar Aisle Markers

- Available fully bespoke
- Mount to wall, fixture, etc

#### **H. Framette Pedestal Frames**

- Steel welded construction for graphics up to 5/32"
- Ideal for double sided graphics

## I. Paper/Card Stock Signbacks

- Ideal for paper graphics
- Attach to price channel, hangover bins, or free standing

## J. Mini Visual Merchandising Clamps™

- Beautiful aluminum clamps
- Telescopic uprights and bases available

# K. Halo Rails<sup>™</sup> Boxes

- Customizable, good for large scale structures
- Ability to use fabric, rigid, or semi-rigid media

#### L. Easy Open SnapFrames

- Customize size and finish to meet your needs
- Multiple SanpFrame profiles available