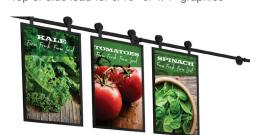

### C. Drop-In Graphic frames

- Rail hangers pre-installed
- Top or side load for 3/16" or 1/4" graphics