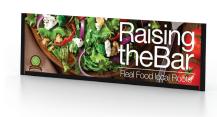

#### E. Valance Perimeter Rail System™

- Designed for category level signage
- Available with mounting plates or "floating"