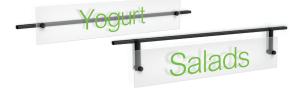

#### F. Valance Rail Hangers

- Designed to suit your needs
- Attaches graphics to Valance Perimeter Rail™