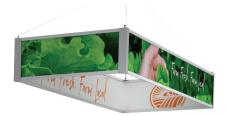

# K. Halo Rails<sup>™</sup> Boxes

- Customizable, good for large scale structures
- Ability to use fabric, rigid, or semi-rigid media