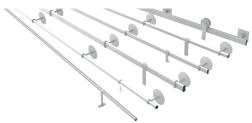

#### A. Hang-On Perimeter Rails™

- Different shapes, sizes, finishes and mounts available
- Hang a wide range of frames and graphics