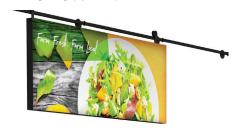

#### A. Hang-On Perimeter Rails™

- Different shapes, sizes, finishes and mounts available
- Hang a wide range of frames and graphics

#### **B.** Perimeter Rail Hangers

- Customize to suit your needs
- Pre-installed on frames or a la carte