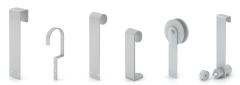

#### **B.** Perimeter Rail Hangers

- Customize to suit your needs
- Pre-installed on frames or a la carte

#### F. Valance Rail Hangers

- Designed to suit your needs
- Attaches graphics to Valance Perimeter Rail™