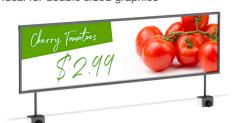

#### **H. Framette Pedestal Frames**

- Steel welded construction for graphics up to 5/32"
- Ideal for double sided graphics